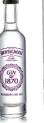

## Product details Gin1870 Blueberry Dry Gin (40% Vol. - 0.05 Lt) 5x10 Mignon E

Blueberry, juniper and other secret botanicals infused in alcohol: these are the protagonists of this fresh gin, with a strong flavour and intense aromatic charge, born from a recipe of yesteryear, made contemporary today thanks to the skilful combination of all its elements.

PACKAGE Description: Display 10 Mignon |5cl| Pieces: 10

PRODUCT Article Code: GI0051802E Article Description: Gin1870 Blueberry Dry Gin (40% Vol. - 0.05 Lt) 5x10 Mignon E F.to/Cap: 0.05 lt Alchool: 40 % Vol.

AGING No Aging

REFINEMENT Resting in steel tanks

Case: Elegant Cardboard Box

FEATURES

**Color:** crystalline, bright **Perfume:** intense, notes of blueberry and juniper **Taste:** dry, fruity

SERVICE TEMPERATURE MIXED OR "ON THE ROCKS"